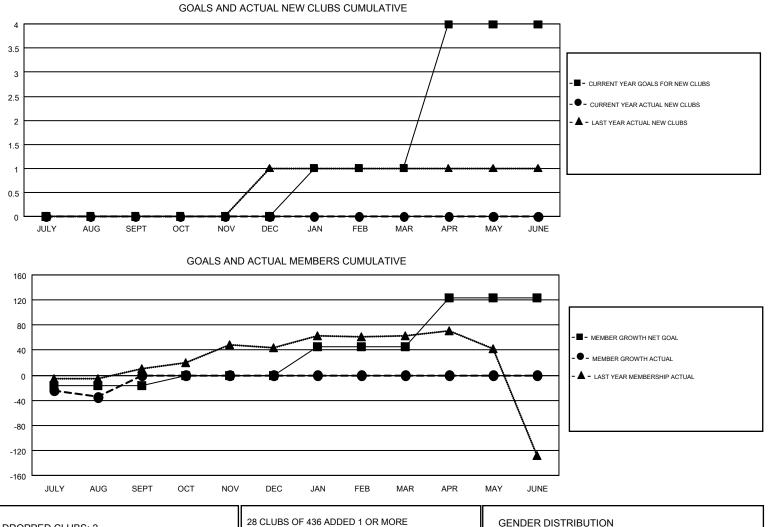

## GMT: JOOST PAIJMANS

| GMT | CA | 4 |
|-----|----|---|

Results as of: 8/31/2017

| Clubs                 |               |           | Members       |                       |                           |                         |                                                    |
|-----------------------|---------------|-----------|---------------|-----------------------|---------------------------|-------------------------|----------------------------------------------------|
| RESULTS FOR 2017-2018 |               |           |               | RESULTS FOR 2017-2018 |                           |                         |                                                    |
| QUARTER               | NEW CLUB GOAL | NEW CLUBS | DROPPED CLUBS | QUARTER               | MEMBER GROWTH NET<br>GOAL | MEMBER GROWTH<br>ACTUAL | DROPPED<br>MEMBERS ACTUAL<br>(including transfers) |
| JULY/AUG/SEPT         | 0             | 0         | 2             | JULY/AUG/SEPT         | -17                       | 40                      | 75                                                 |
| OCT/NOV/DEC           | 0             | 0         | 0             | OCT/NOV/DEC           | 16                        | 0                       | 0                                                  |
| JAN/FEB/MAR           | 1             | 0         | 0             | JAN/FEB/MAR           | 46                        | 0                       | 0                                                  |
| APR/MAY/JUNE          | 3             | 0         | 0             | APR/MAY/JUNE          | 79                        | 0                       | 0                                                  |

| DROPPED CLUBS: 2 |     | 28 CLUBS OF 436 ADDED 1 OR MORE<br>NEW MEMBERS | GENDER DISTRIBUTION        |                |    |
|------------------|-----|------------------------------------------------|----------------------------|----------------|----|
|                  |     |                                                | MALE                       | 9,622 (85.23%) |    |
| DROPPED MEMBERS  |     |                                                | FEMALE                     | 1,668 (14.77%) |    |
| DECEASED         | 10  | CLICK HERE FOR CUMULATIVE                      | TOTAL FAMILY UNIT MEMBERS  |                | 12 |
| CLUB CANCELLED   | 12  | MEMBERSHIP DATA                                | FAMILY MEMBERS PAYING HALF |                |    |
| OTHER            | 53  |                                                |                            |                | 6  |
| TOTAL            | 75  |                                                | 0013                       |                |    |
|                  | ~ • |                                                |                            | _              |    |